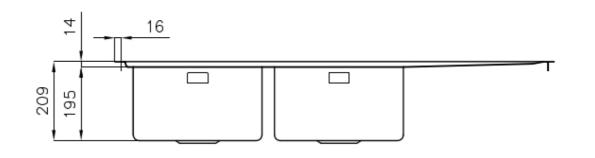

### DETAILS

| Edge/Installation Type | Flush-mount   Top-mount                                         |
|------------------------|-----------------------------------------------------------------|
| Finish                 | Foster brushed                                                  |
| Material               | AISI 304 stainless steel                                        |
| Texture                | Foster brushed                                                  |
| Base                   | 80 cm                                                           |
| Dimensions             | 1160x520 mm                                                     |
| Standard fittings      | Fixing hooks, gasket, drain, overflow and siphon, boxed packing |
| Mixer holes            | 2 standard holes                                                |
| Built-in hole          | View technical data sheet                                       |

| Drainer                   | Yes                                                                                                                                                                                                         |
|---------------------------|-------------------------------------------------------------------------------------------------------------------------------------------------------------------------------------------------------------|
| Width                     | 116 cm                                                                                                                                                                                                      |
| Bowl dimension            | 340x400mm                                                                                                                                                                                                   |
| Number of bowls           | 2 bowls                                                                                                                                                                                                     |
| Waste fitting             | Drain with automatic PM control                                                                                                                                                                             |
| FEATURES                  |                                                                                                                                                                                                             |
| Automatic waste fitting   | The waste-fitting with round remote knob is supplied; a practical accessory which makes it unnecessary to get wet in order to drain the water from the bowl.                                                |
| Basket 3,5" waste fitting | The drain is equipped with a large 3.5" drain, with the practical basket cap that prevents the discharge of solid parts.                                                                                    |
| Deep bowls                | This bowls reach an important depth, over 20 cm, thanks to the advanced production technology, that can be offer great capiency and practicity in all the washing operations.                               |
| Double mixer hole         | The large tap counter is already fitted with a series of 2 tap holes. In the second hole it is possible to install the remote control of the automatic drain or, alternatively, a practical soap dispenser. |

High thickness Imm thick steel. A significant thickness, which guarantees the maximum sturdiness and durability.

Perimetral overflow The overflow is always a security on the Foster sinks that prevents the overflow of water in case of oversights. The perimeter drain solution improves aesthetics thanks to its square and essential shape.