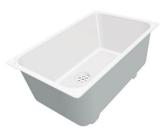

ficant thickness, which guarantees the maximum sturdiness and durability.

Perimetral overflow The overflow is always a security on the Foster sinks that prevents the overflow of water in case of oversights. The perimeter drain solution improves aesthetics thanks to its square and essential shape.

Small radius

Bowls with squared shapes with a modern design and an increased capacity, for a minimal aesthetics connected with an extreme practicity.

### **TECHNICAL DATA**







### EQUIPMENT



Automatic waste fitting - PM 8407 113

#### **OPTIONAL ACCESSORIES**



**Glass chopping board** 8631 300



HPDE Chopping board 8657 001



HPDE Twin chopping board 8644 101



Stainless steel basket 8611 000



Stainless steel plate rack 8100 303 \* only in combination with the accessory 8644 101



White bowl 8153 100



#### Graters kit with ring-holder and food collection tray 8159 101

\* only in combination with the accessory 8644 101



Stainless steel perforated tray 8151 000 \* only in combination with the accessory 8644 101

### **RECOMMENDED PAIRINGS**



Mixer Tap Master 8493 000



**Mixer Tap Play** 8487 000