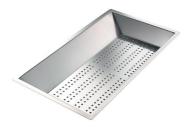

#### Graters kit with ring-holder and food collection tray 8159 101

\* only in combination with the accessory 8644 101

Stainless steel perforated tray 8151 000 \* only in combination with the accessory 8644 101