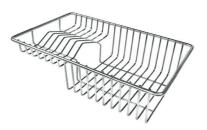

#### **OPTIONAL ACCESSORIES**

**Glass chopping board** 8631 300

HPDE Chopping board 8657 001

HPDE Twin chopping board 8644 101

Stainless steel basket 8611 000

Stainless steel plate rack 8100 303 \* only in combination with the accessory 8644 101