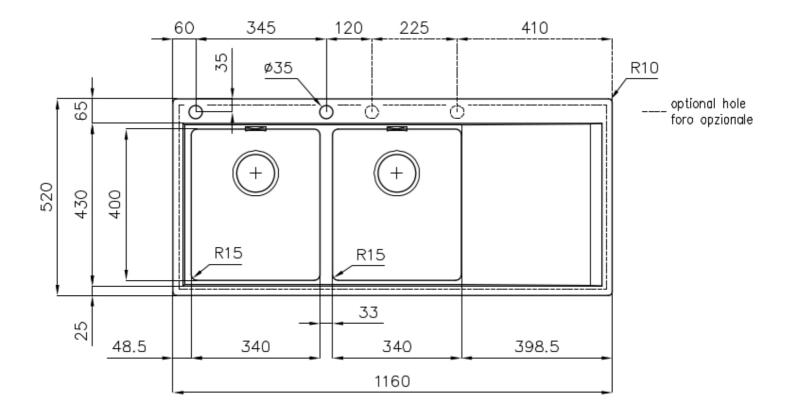

### DETAILS

| Edge/Installation Type | Flush-mount   Top-mount                                         |
|------------------------|-----------------------------------------------------------------|
| Finish                 | Foster brushed                                                  |
| Material               | AISI 304 stainless steel                                        |
| Texture                | Foster brushed                                                  |
| Base                   | 80 cm                                                           |
| Dimensions             | 1160x520 mm                                                     |
| Standard fittings      | Fixing hooks, gasket, drain, overflow and siphon, boxed packing |
| Mixer holes            | 2 standard holes                                                |
| Built-in hole          | View technical data sheet                                       |

| Drainer                   | Yes                                                                                                                                                                                                         |
|---------------------------|-------------------------------------------------------------------------------------------------------------------------------------------------------------------------------------------------------------|
| Width                     | 116 cm                                                                                                                                                                                                      |
| Bowl dimension            | 340x400mm                                                                                                                                                                                                   |
| Number of bowls           | 2 bowls                                                                                                                                                                                                     |
| Waste fitting             | Drain with automatic PM control                                                                                                                                                                             |
| FEATURES                  |                                                                                                                                                                                                             |
| Automatic waste fitting   | The waste-fitting with round remote knob is supplied; a practical accessory which makes it unnecessary to get wet in order to drain the water from the bowl.                                                |
| Basket 3,5" waste fitting | The drain is equipped with a large 3.5" drain, with the practical basket cap that prevents the discharge of solid parts.                                                                                    |
| Deep bowls                | This bowls reach an important depth, over 20 cm, thanks to the advanced production technology, that can be offer great capiency and practicity in all the washing operations.                               |
| Double mixer hole         | The large tap counter is already fitted with a series of 2 tap holes. In the second hole it is possible to install the remote control of the automatic drain or, alternatively, a practical soap dispenser. |

High thickness Imm thick steel. A significant thickness, which guarantees the maximum sturdiness and durability.

Perimetral overflow The overflow is always a security on the Foster sinks that prevents the overflow of water in case of oversights. The perimeter drain solution improves aesthetics thanks to its square and essential shape.

Small radius

Bowls with squared shapes with a modern design and an increased capacity, for a minimal aesthetics connected with an extreme practicity.