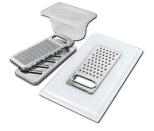

#### Graters kit with ring-holder and food collection tray 8159 101

\* only in combination with the accessory 8644 101

Stainless steel perforated tray 8151 000 \* only in combination with the accessory 8644 101