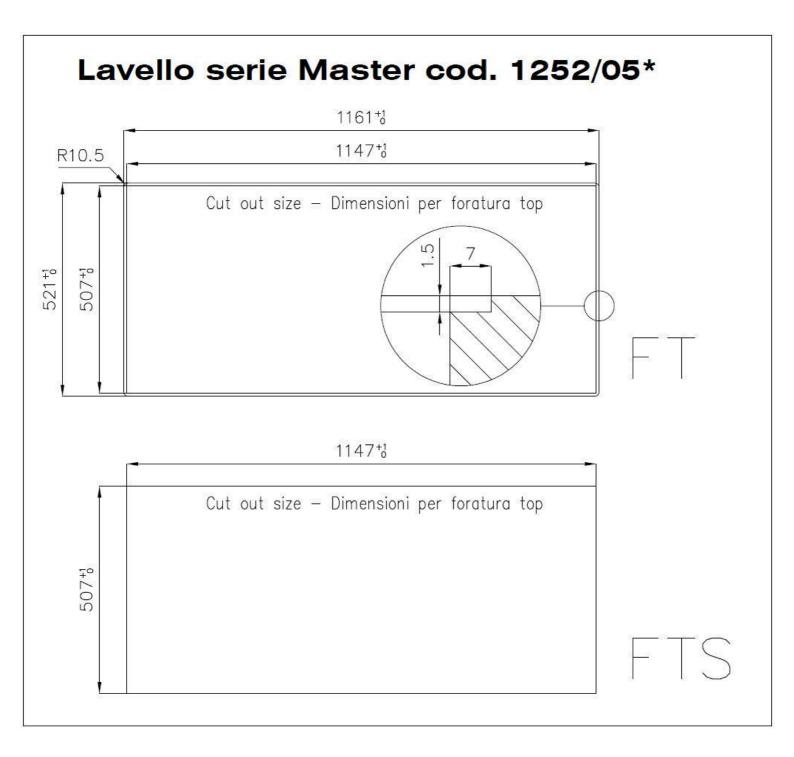

### DETAILS

| Edge/Installation Type | Flush-mount   Top-mount                                         |
|------------------------|-----------------------------------------------------------------|
| Finish                 | Foster brushed                                                  |
| Material               | AISI 304 stainless steel                                        |
| Texture                | Foster brushed                                                  |
| Base                   | 80 cm                                                           |
| Dimensions             | 1160x520 mm                                                     |
| Standard fittings      | Fixing hooks, gasket, drain, overflow and siphon, boxed packing |
| Mixer holes            | 2 standard holes                                                |
| Built-in hole          | View technical data sheet                                       |

### **TECHNICAL DATA**